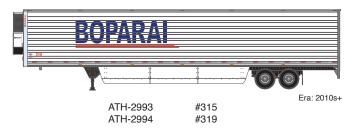

#### **KLLM**

# Safety Serving North America For Over 50 Years Era: 2010s+ ATH-2991 KLMZ #124225

KLMZ #124237

# Boparai



### **MK Express**

ATH-2992



# **Prime Intermodal**



#### **Dick Simon Trucking**



#### **Alliance**



#### **Gill Transport**



# Werner



#### **MODEL FEATURES:**

- · Separately applied mud flaps
- · Fully-assembled and ready to use out of the box
- · Painted and printed for realistic decoration
- · Spare tire rack per prototype

- Rubber tires
- · Highly-detailed, injection-molded body
- · Three fuel tank sizes per prototype
- Etched metal aerodynamic "wings" on some trailers (per prototype)

\$44.99 INDIVIDUAL