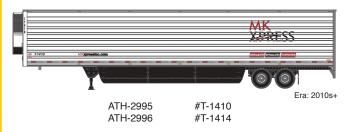

#### **KLLM**

# Safety Serving North America For Over 50 Years Era: 2010s+ ATH-2991 KLMZ #124225

KLMZ #124237

# Boparai



### **MK Express**

ATH-2992



# **Prime Intermodal**



#### **Dick Simon Trucking**



#### **Alliance**



#### **Gill Transport**



# Werner



#### **MODEL FEATURES:**

- · Separately applied mud flaps
- · Fully-assembled and ready to use out of the box
- · Painted and printed for realistic decoration
- · Spare tire rack per prototype

- Rubber tires
- · Highly-detailed, injection-molded body
- · Three fuel tank sizes per prototype
- Etched metal aerodynamic "wings" on some trailers (per prototype)

\$44.99 INDIVIDUAL