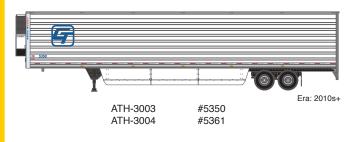

#### **KLLM**

# Safety Serving North America For Over 50 Years Era: 2010s+ ATH-2991 KLMZ #124225

KLMZ #124237

# Boparai



### **MK Express**

ATH-2992



# **Prime Intermodal**



#### **Dick Simon Trucking**



#### **Alliance**



#### **Gill Transport**



# Werner



#### **MODEL FEATURES:**

- · Separately applied mud flaps
- · Fully-assembled and ready to use out of the box
- · Painted and printed for realistic decoration
- · Spare tire rack per prototype

- Rubber tires
- · Highly-detailed, injection-molded body
- · Three fuel tank sizes per prototype
- Etched metal aerodynamic "wings" on some trailers (per prototype)

\$44.99 INDIVIDUAL