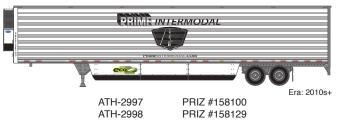

#### **KLLM**

# Safety Serving North America For Over 50 Years Era: 2010s+ ATH-2991 KLMZ #124225

KLMZ #124237

# Boparai



### **MK Express**

ATH-2992



# **Prime Intermodal**



#### **Dick Simon Trucking**



#### **Alliance**



#### **Gill Transport**



# Werner



#### **MODEL FEATURES:**

- · Separately applied mud flaps
- · Fully-assembled and ready to use out of the box
- · Painted and printed for realistic decoration
- · Spare tire rack per prototype

- Rubber tires
- · Highly-detailed, injection-molded body
- · Three fuel tank sizes per prototype
- Etched metal aerodynamic "wings" on some trailers (per prototype)

\$44.99 INDIVIDUAL