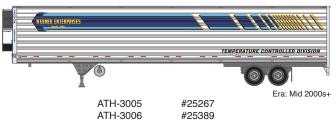

#### **KLLM**

# Safety Serving North America For Over 50 Years Era: 2010s+ ATH-2991 KLMZ #124225

KLMZ #124237

# Boparai



### **MK Express**

ATH-2992



# **Prime Intermodal**



#### **Dick Simon Trucking**



#### **Alliance**



#### **Gill Transport**



# Werner



#### **MODEL FEATURES:**

- · Separately applied mud flaps
- · Fully-assembled and ready to use out of the box
- · Painted and printed for realistic decoration
- · Spare tire rack per prototype

- Rubber tires
- · Highly-detailed, injection-molded body
- · Three fuel tank sizes per prototype
- Etched metal aerodynamic "wings" on some trailers (per prototype)

\$44.99 INDIVIDUAL