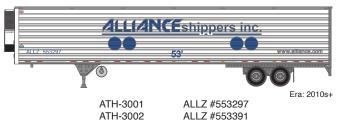

#### **KLLM**

# Safety Serving North America For Over 50 Years Era: 2010s+ ATH-2991 KLMZ #124225

KLMZ #124237

# Boparai



### **MK Express**

ATH-2992



# **Prime Intermodal**



#### **Dick Simon Trucking**



#### **Alliance**



#### **Gill Transport**



# Werner



#### **MODEL FEATURES:**

- · Separately applied mud flaps
- · Fully-assembled and ready to use out of the box
- · Painted and printed for realistic decoration
- · Spare tire rack per prototype

- Rubber tires
- · Highly-detailed, injection-molded body
- · Three fuel tank sizes per prototype
- Etched metal aerodynamic "wings" on some trailers (per prototype)

\$44.99 INDIVIDUAL