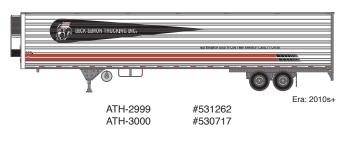

#### **KLLM**

# Safety Serving North America For Over 50 Years Era: 2010s+ ATH-2991 KLMZ #124225

KLMZ #124237

# Boparai



### **MK Express**

ATH-2992



# **Prime Intermodal**



#### **Dick Simon Trucking**



#### **Alliance**



#### **Gill Transport**



# Werner



#### **MODEL FEATURES:**

- · Separately applied mud flaps
- · Fully-assembled and ready to use out of the box
- · Painted and printed for realistic decoration
- · Spare tire rack per prototype

- Rubber tires
- · Highly-detailed, injection-molded body
- · Three fuel tank sizes per prototype
- Etched metal aerodynamic "wings" on some trailers (per prototype)

\$44.99 INDIVIDUAL